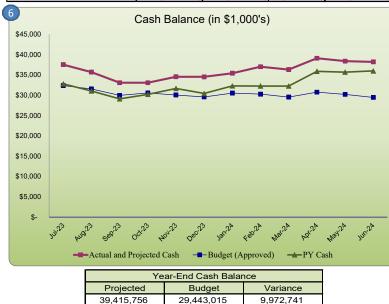

#### **Balance Sheet**

As of February 29, 2024, the school's cash balance was \$36.99M. By June 30, 2024, the school's cash balance is projected to be \$39.38M, which represents an 107% reserve.

As of September 30, 2023, operating cash was \$3.64M. Investments represented \$29.42M.