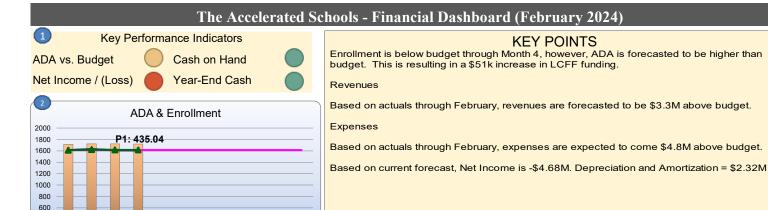

#### ADA

Budgeted P2 ADA is 1,614.60 based on enrollment of 1,755 and a 92.0% attendance rate.

Forecast P2 ADA is 1,611.47 based on enrollment of 1,755 and a 93.1% attendance rate.

Actual ADA through Month 4 is 1,616.49 with ending enrollment of 1,720 and a 94.2% attendance rate.

In Month 4, ADA was 1,608.36 with a 93.5% attendance rate.

#### Revenues

While it is early in the fiscal year, Total Revenues are projected to be \$1,816K above budget. The forecast will be adjusted to address enrollment and ADA as the year progresses.

#### Expenses

Total Expenses for FY23-24 are projected to be \$39.09M, which is \$4.89M or 14.3% over budgeted expenditures of \$34.21M.

• Operating expenses are \$2.3M over budget. Contracted substitutes, vendor repairs, special education costs and after school services are all contributing to this overage.